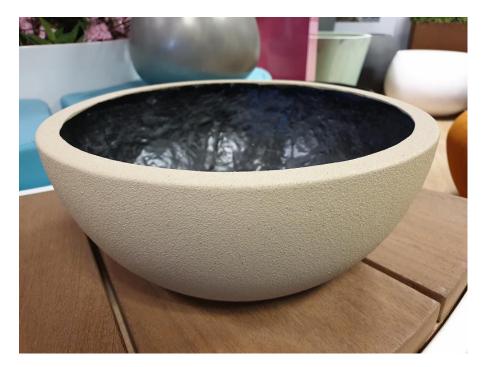

## **Premium Stone Effect on Fibreglass**

Like the Corten Steel effect this range of Premium Stone planters is game changing. For the first time real aggregate can be directly bonded to fibreglass producing in effect a Stone cladding.

The nature of this coating means it is incredibly hard wearing and a great choice for streetscapes as well as choice private gardens & grounds.

Light White