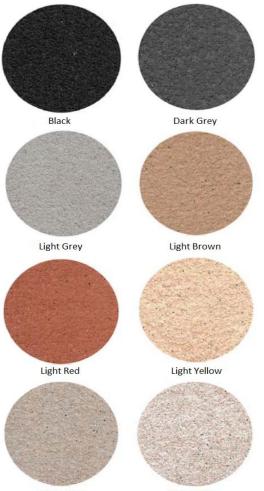

By varying the pigmentation and aggregate mixture, pretty well any commercial stone down to the variations from individual quarries can be mimicked precisely.

Therefore, while we offer 8 standard colour choices we have access to over 70 available and can more often that not match exactly to real stone on a particular site.