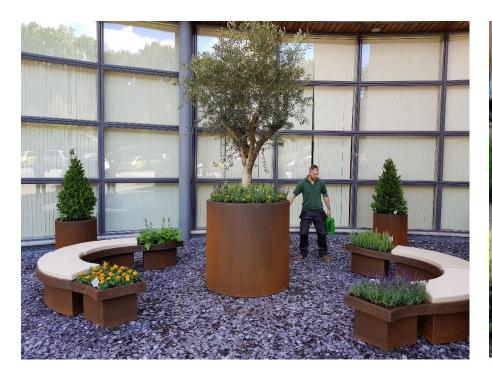

## **Corten Steel Effect on Fibreglass**

A game changing & revolutionary finish of exceptional standard & realness. Bringing the ever popular Corten Steel finish to places real Corten Steel is just not possible.

- Delivered "pre-rusted" so no need to wait a few months for weathering / Rusting
- Around 1/3 of the weight of Real Corten so great for use in particular on roof terraces & gardens.
- The rust layer is sealed and therefore omits any risk of traditional run off staining associated with Corten Steel and so can now be used on patios & decking where never before possible.
- Also omits the risk of rust transfer to hands & clothes when touched so now a much better option for public spaces.
- Will last as long if not longer than Corten Steel.
- Fibreglass is incredibly workable so complex shapes and sizes can be achieved in a flawless finish with no visible welds etc...
- Planters & Ponds available.