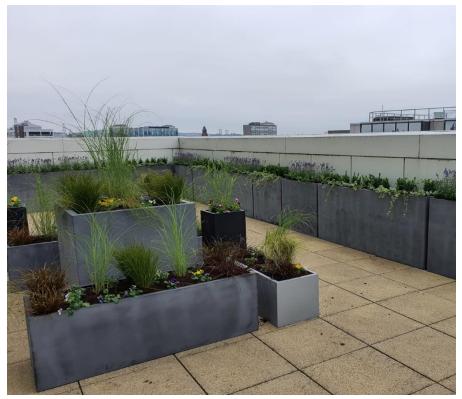

## Aged Lead Effect on Fibreglass

Our Aged Lead effect is one of our most popular finishes among garden designers & commercial landscapers alike. A mix of Traditional & Contemporary planters in this finish look fantastic where -ever placed.

The finish is a dark base with a mottled whitish bloom over the top, just like real oxidised Lead.

Its an integrated finish where the colour is locked into the product when manufactured, however care must be taken in handling and maintenance as the white bloom can be accidently removed if scrubbed or rubbed past something with force etc... As this is to mimic a natural aged lead finish its best to just leave alone and let nature take its course.

All Aged Lead products have a different natural appearance and will change with the weather as the outer product surface is porous & will therefore take up moisture from both ain & the air itself.