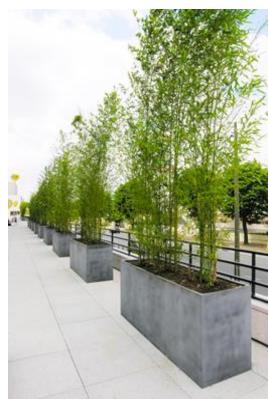

## Aged Lead Effect on Fibreglass

Our Aged Lead effect is one of our most popular finishes among garden designers & commercial landscapers alike. A mix of Traditional & Contemporary planters in this finish look fantastic where -ever placed.

The finish is a dark base with a mottled whitish bloom over the top, just like real oxidised Lead.

Its an integrated finish where the colour is locked into the product when manufactured, however care must be taken in handling and maintenance as the white bloom can be accidently removed if scrubbed or rubbed past something with force etc... As this is to mimic a natural aged lead finish its best to just leave alone and let nature take its course.

All Aged Lead products have a different natural appearance and will change with the weather as the outer product surface is porous & will therefore take up moisture from both ain & the air itself.